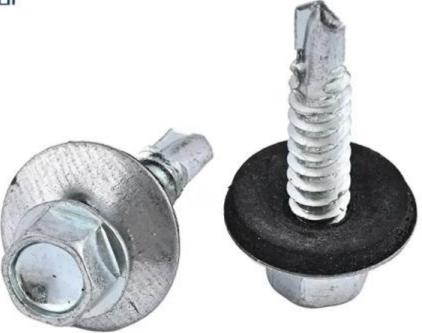

## **Product Description**

Linhui Standard Parts is a professional Roofing Self Drilling Screw manufacturer and supplier in china. Roofing Screws are mostly made with a Hex Washer Head. Self Drilling Screw paired up with an EPDM rubber washer, bonding washer, or umbrella washer. And color painted on the head to match the color of the sheet metal.

Roofing Self Drilling Screws provides exceptional corrosion resistance especially when fastening roofing panels to metal structures. The engineered drilling-point and flute remove material efficiently and properly size the hole for threads. They are ideal for attaching roofing and wall panels to steel framing.