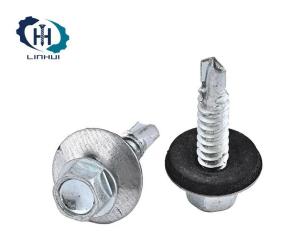

## **Product Description**

Linhui Standard Parts is a professional Roofing Self Drilling Screw manufacturer and supplier in china. Roofing Screws are mostly made with a Hex Washer Head. Self Drilling Screw paired up with an EPDM rubber washer, bonding washer, or umbrella washer. And color painted on the head to match the color of the sheet metal.

Roofing Self Drilling Screws provides exceptional corrosion resistance especially when fastening roofing panels to metal structures. The engineered drilling-point and flute remove material efficiently and properly size the hole for threads. They are ideal for attaching roofing and wall panels to steel framing.