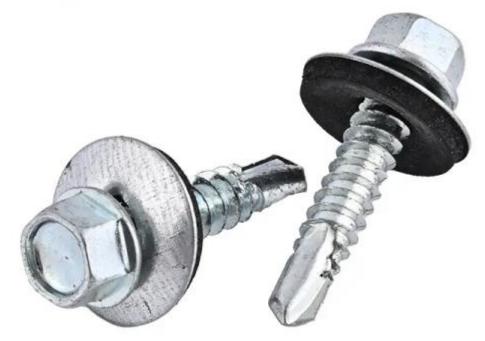

## **Product Description**

Linhui Standard Parts is a professional Roofing Self Drilling Screw manufacturer and supplier in china. Roofing Screws are mostly made with a Hex Washer Head. Self Drilling Screw paired up with an EPDM rubber washer, bonding washer, or umbrella washer. And color painted on the head to match the color of the sheet metal.

Roofing Self Drilling Screws provides exceptional corrosion resistance especially when fastening roofing panels to metal structures. The engineered drilling-point and flute remove material efficiently and properly size the hole for threads. They are ideal for attaching roofing and wall panels to steel framing.

Material: Carbon Steel/ Stainless Steel

Norm: DIN7504K Head Type: Hex Head Grade: 1022 Case Harden

Surface: Phosphated, Zinc Plated, Dacromet, Ruspert, Hop Galvanized, nickel plated,

Zinc-nickel plated DIA: 3.5 mm - 6.3 mm